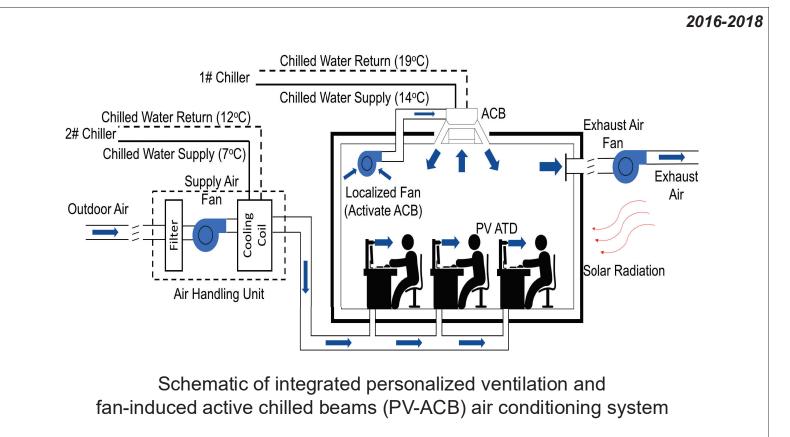

lthy Person from inhaling contaminated air from the Infected Person
   > PV for healthy person helps to reduce exposure from Infected Person
- Top-PE can greatly reduce the exposure of exhaled air at a lower flow rate compared with shoulder-PE
  - > Top-PE is better than shoulder-PE in terms of infection control;
- PE for Infected Person with PV for Healthy Person provides the best exposure reduction; PE for Infected Person is more effective than PV for Healthy Person



#### 2011-2015

2016-2018

# PV System coupled with Chilled Beams

Sekhar, C. & Zheng, L. Study of an integrated personalized ventilation and local fan-induced active chilled beam air conditioning system in hot and humid climate. Build. Simul. (2018) 11: 787. https://doi-org.libproxy1.nus.edu.sg/10.1007/s12273-018-0438-8











Part Loads (b) 75%, (c) 50%, (d) 25%

## The PECS journey in Singapore – From Field Environmental Chamber studies to Field studies











Professor Chandra Sekhar bdqscs@nus.edu.sq

## Utilization and Evaluation of PECS in a Research Facility Office in Japan



Shin-ichi Tanabe, Prof. Dr., FASHRAE Waseda University

Shin-ichi Tanabe, Waseda University, all right reserved 2024



| T Innovatio                                  | n Center                          |                                                                                                                                    | WASEDA Uni