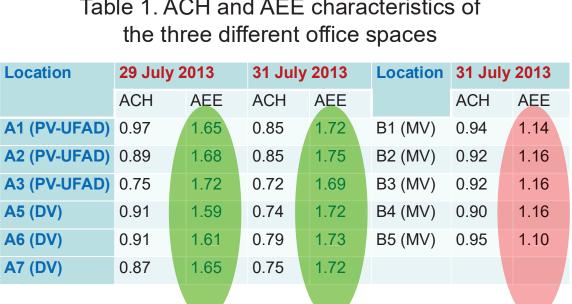

11. Thermal Comfort and Indoor Air Quality in rooms with Integrated Personalized Ventilation and Under-Floor Air Distribution Systems. HVAC&R Research, Volume 17, Number 5, pp 829-846, ASHRAE.

Li Ruixin, S.C.Sekhar and Arsen Melikov, "Thermal comfort and IAQ assessment of under-floor air distribution system integrated with personalized ventilation in hot and humid climate". Building and Environment journal, Vol 45 (2010): 1906-1913. (United Kingdom).







SEKHAR, S. C., CHEONG, K. W., & Tham, K. W. (2016). Single Coil Twin Fan Air-conditioning and Air Distribution System - Enhanced Air Exchange Effectiveness through DV and integrated Personalised Ventilation-UFAD strategies. In Indoor Air 2016 - The 14th Int Conference on Indoor Air Quality and Climate (Ghent, Belgium, July 3-8, 2016)







Yang, J., Sekhar, C., Cheong, D., & Raphael, B. (2014). Performance evaluation of an integrated Personalized Ventilation-Personalized Exhaust system in conjunction with two background ventilation systems. BUILDING AND ENVIRONMENT, 78, 103-110. doi:10.1016/j.buildenv.2014.04.015

Yang, J., Sekhar, S. C., Cheong, K. W. D., & Raphael, B. (2015). Performance evaluation of a novel personalized ventilation-personalized exhaust system for airborne infection control. INDOOR AIR, 25(2), 176-187. doi:10.1111/ina.12127

# <text><section-header><section-header>

#### Perf of PV-PE system - Airborne infn control2011-2015

**Objective:** Effectiveness of airborne infection control in healthcare settings - combined PV-PE system with background MV or DV systems - localized extraction of the contamin