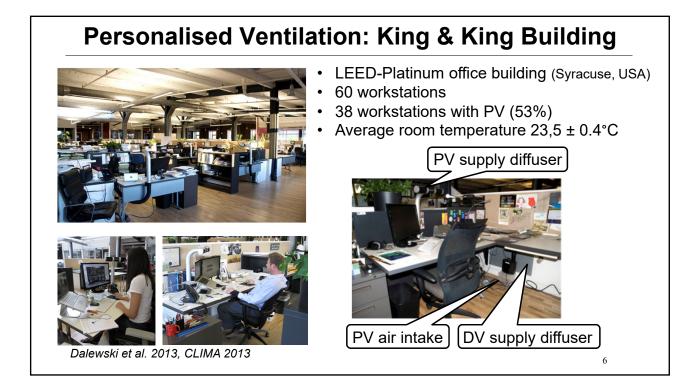

in the control experience.

Research by third parties also shows that the energy saving potential (in offices) can be as high as 14 to 30%.

Suppose you want to work with wider range ambient temperature setpoint settings e.g. ranging from  $18^{\circ}$  C (winter) to  $28^{\circ}$  C, then PECS need to be used to remain thermal comfort.

15

#### Thank you for your attention

**Contact:** Marije te Kulve <u>mk-bba@binnenmilieu.nl</u> <u>www.binnenmilieu.nl</u>



5 December 2024, Webinar – Personalized Environmental Control System (PECS) in Action: Insights from Case Studies

# Performance of Personalized Ventilation Installed in Open-Plan Offices



Arsen K. Melikov

International Centre for Indoor Environment and Energy, DTU Sustain, Technical University of Denmark akme@dtu.dk



















#### Performance of the PV in the "King & King Building"

#### Conclusions

- The implementation of personalized ventilation showed potential for improving PAQ and thermal comfort
- The acceptability of thermal sensation/air quality/air movement was higher among DPV users compared to non-users
- The installation of personalized ventilation will be beneficial for providing preferred microenvironment at workstations and for increasing occupants satisfaction

#### Personalised Ventilation: "Magnus Building"









#### Performance of the PV: Magnus Building

#### Conclusions

- The PV in conjunction with mechanical ventilation performed better than natural ventilation as well as mechanical ventilation alone
- The design of the PV is important for its acceptance by the occupants an