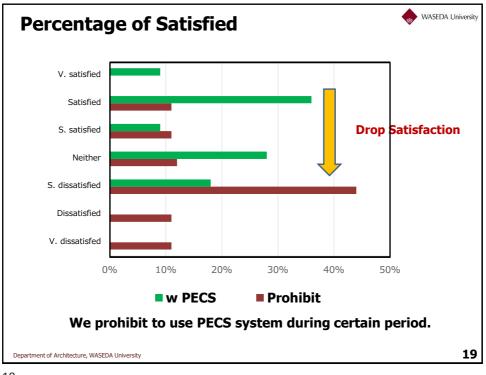

#### Field study 'comfort desks'

Source figure: adjusted from https://www.rijksvastgoedbedrijf.nl

Office building selected for field study to test energy efficiency innovations.

One floor served as a reference floor. One floor was provided with Balance Comfort workplaces (PECS).