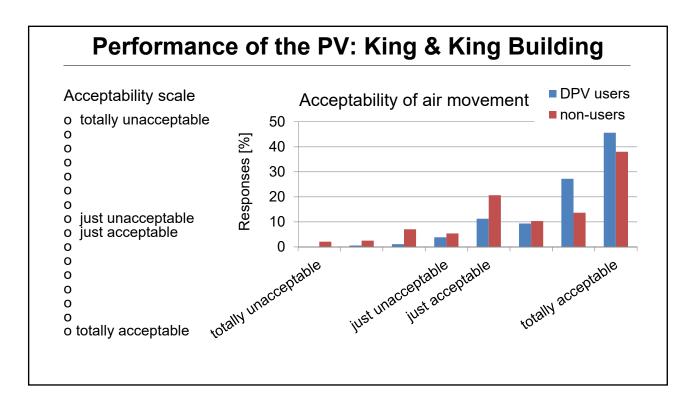

control experience.

Research by third parties also shows that the energy saving potential (in offices) can be as high as 14 to 30%.

Suppose you want to work with wider range ambient temperature setpoint settings e.g. ranging from  $18^{\circ}$  C (winter) to  $28^{\circ}$  C, then PECS need to be used to remain thermal comfort.

15

#### Thank you for your attention

**Contact:** Marije te Kulve <u>mk-bba@binnenmilieu.nl</u> <u>www.binnenmilieu.nl</u>



5 December 2024, Webinar – Personalized Environmental Control System (PECS) in Action: Insights from Case Studies

# Performance of Personalized Ventilation Installed in Open-Plan Offices



Arsen K. Melikov

International Centre for Indoor Environment and Energy, DTU Sustain, Technical University of Denmark akme@dtu.dk



















#### Performance of the PV in the "King & King Building"

#### Conclusions

- The implementation of personalized ventilation showed potential for improving PAQ and thermal comfort
- The acceptability of thermal sensation/air quality/air movement was higher among DPV users compared to non-users
- The installation of personalized ventilation will be beneficial for providing preferred microenvironment at workstations and for increasing occupants satisfaction

#### Personalised Ventilation: "Magnus Building"









#### Performance of the PV: Magnus Building

#### Conclusions

- The PV in conjunction with mechanical ventilation performed better than natural ventilation as well as mechanical ventilation alone
- The design of the PV is important for its acceptance by the occupants and its co