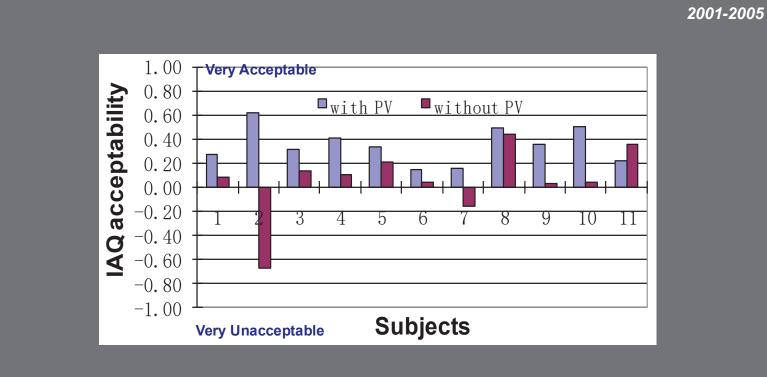

t and humid climate". International Journal of Heating, Ventilating, Air-conditioning and Refrigerating Research (HVAC&R Research), 2005, Vol 11, no. 4

Gong, N, K W Tham, AK Melikov, DP Wyon, S C Sekhar and K W Cheong, "The acceptable air velocity range for local air movement in the Tropics". HVAC&R Research, International Journal of Heating, Ventilating and Air-Conditioning Engineers (ASHRAE), Vol 12, No. 4, pp 1065-1076, (October 2006). (United States).



52

#### Experimental Protocol

- Ambient and PV air temperatures
- Thermal comfort parameters within the occupied zone
- Breathing temperature in the occupant breathing zone
- Concentration levels of various indoor pollutants
- SF<sub>6</sub> tracer gas measurements ventilation effectiveness
- Questionnaire responses



2001-2005





Mean responses of IAQ acceptability



2001-2005





- A warmer space temperature, such as 26 °C, accompanied by a PV air temperature of 23 °C, implies that the space cooling load is reduced in comparison with a conventional air-conditioning system in which the space is typically maintained at 23 °C.
- An absolute reduction in the total outdoor air quantity provided is possible, as it is now directly supplied as inhaled air to the occupant breathing zone.

# Ceiling-Mounted PV System integrated with Ceiling Supply MV System

Ceiling-mounted PV system in conjunction with ceiling supply mixing ventilation system







1 = verv unacceptable.

- = just unacceptable/acceptable,
- = very acceptable

### Desk-mounted PV System Integrated with UFAD System

Li, Ruixin, S.C.Sekhar and A.K.Meliko