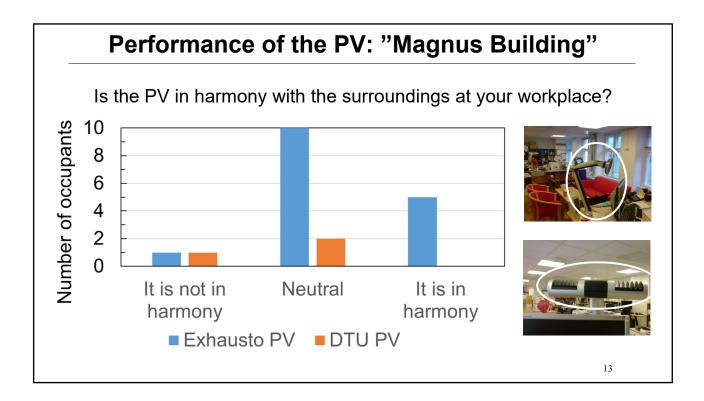

Control System (PECS) in Action: Insights from Case Studies

# Performance of Personalized Ventilation Installed in Open-Plan Offices



Arsen K. Melikov

International Centre for Indoor Environment and Energy, DTU Sustain, Technical University of Denmark akme@dtu.dk



















#### Performance of the PV in the "King & King Building"

#### Conclusions

- The implementation of personalized ventilation showed potential for improving PAQ and thermal comfort
- The acceptability of thermal sensation/air quality/air movement was higher among DPV users compared to non-users
- The installation of personalized ventilation will be beneficial for providing preferred microenvironment at workstations and for increasing occupants satisfaction

#### Personalised Ventilation: "Magnus Building"









#### Performance of the PV: Magnus Building

#### Conclusions

- The PV in conjunction with mechanical ventilation performed better than natural ventilation as well as mechanical ventilation alone
- The design of the PV is important for its acceptance by the occupants and its control
- Long term field studies are recommended to investigate the impact of PV on occupants' health, comfort and performance in office buildings





# The PECS journey in Singapore – From Field Environmental Chamber studies to Field studies

#### Professor Chandra Sekhar, PhD

Fellow ASHRAE & ISIAQ, FIEAust Department of the Built Environment College of Design and Engineering National University of Singapore, Singapore



#### 2001-2005

# Desk-mounted PV System integrated with Ceiling Supply MV System

Sekh