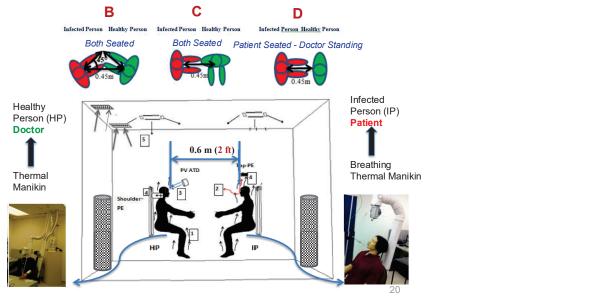

Raphael, B. (2014). Performance evaluation of an integrated Personalized Ventilation-Personalized Exhaust system in conjunction with two background ventilation systems. BUILDING AND ENVIRONMENT, 78, 103-110. doi:10.1016/j.buildenv.2014.04.015

Yang, J., Sekhar, S. C., Cheong, K. W. D., & Raphael, B. (2015). Performance evaluation of a novel personalized ventilation-personalized exhaust system for airborne infection control. INDOOR AIR, 25(2), 176-187. doi:10.1111/ina.12127

# <text><section-header><section-header>

#### Perf of PV-PE system - Airborne infn control2011-2015

**Objective:** Effectiveness of airborne infection control in healthcare settings - combined PV-PE system with background MV or DV systems - localized extraction of the contaminated exhaled air from an Infected Person







Overall - Infection risk reduced with PE - by reducing exposure amount for longer exposure time

IF by using top-PE is lower than that when using shoulder-PE at the same flow rate at any time interval for most cases, especially at 10 I/s flow rate.

Ø top-PE is better than shoulder-PE in terms of infection control

#### **Exposure Reduction**



- Use of PV alone can protect the Healthy Person from inhaling contaminated air from the Infected Person
   > PV for healthy person helps to reduce exposure from Infected Person
- Top-PE can greatly reduce the exposure of exhaled air at a lower flow rate compared with shoulder-PE
  - > Top-PE is better than shoulder-PE in terms of infection control;
- PE for Infected Person with PV for Healthy Person provides the best exposure reduction; PE f