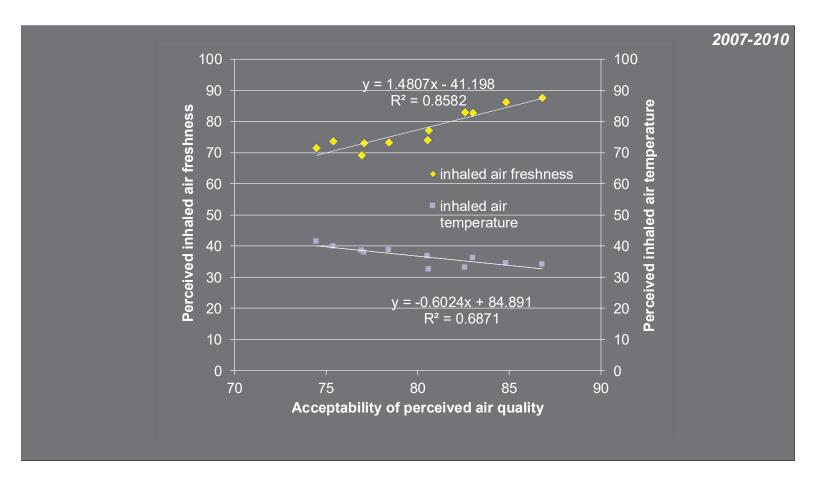

# Ceiling-Mounted PV System integrated with Ceiling Supply MV System

Ceiling-mounted PV system in conjunction with ceiling supply mixing ventilation system







1 = verv unacceptable.

- = just unacceptable/acceptable,
- = very acceptable

### Desk-mounted PV System Integrated with UFAD System

Li, Ruixin, S.C.Sekhar and A.K.Melikov, 2011. Thermal Comfort and Indoor Air Quality in rooms with Integrated Personalized Ventilation and Under-Floor Air Distribution Systems. HVAC&R Research, Volume 17, Number 5, pp 829-846, ASHRAE.

Li Ruixin, S.C.Sekhar and Arsen Melikov, "Thermal comfort and IAQ assessment of under-floor air distribution system integrated with personalized ventilation in hot and humid climate". Building and Environment journal, Vol 45 (2010): 1906-1913. (United Kingdom).







SEKHAR, S. C., CHEONG, K. W., & Tham, K. W. (2016). Single Coil Twin Fan Air-conditioning and Air Distribution System - Enhanced Air Exchange Effectiveness through DV and integrated Personalised Ventilation-UFAD strategies. In Indoor Air 2016 - The 14th Int Conference on Indoor Air Quality and Climate (Ghent, Belgium, July 3-8, 2016)







Yang, J., Sekhar, C., Cheong, D., & Raphael, B. (2014). Performance evaluation of an integrated Personalized Ventilation-Personalized Exhaust system in conjunction with two background ventilation systems. BUILDING AND ENVIRONMENT, 78, 103-110. doi:10.1016/j.buildenv.2014.04.015

Yang, J., Sekhar, S. C., Cheong, K. W. D., & Raphael, B. (2015). Performance evaluation of a novel personalized ventilation-personalized exhaust system for airborne infectio