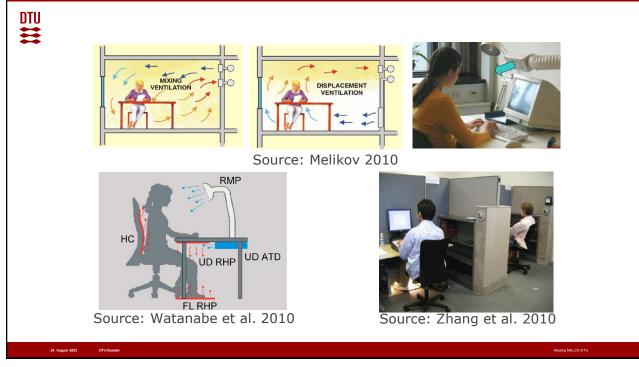

#### • The scope of the present annex includes

- -All types of PECS for local heating, cooling, ventilation, air cleaning, lighting, and acoustics
- Desktop systems, which are mounted on desks or integrated in a furniture, chairs with heating/cooling and ventilation and other types
- -Wearables, where heating, cooling, and ventilation are included in garments or devices attached to occupants' body