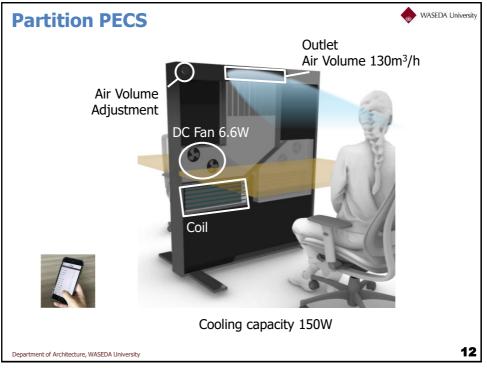

#### • The scope of the present annex includes

- -All types of PECS for local heating, cooling, ventilation, air cleaning, lighting, and acoustics
- Desktop systems, which are mounted on desks or integrated in a furniture, chairs with heating/cooling and ventilation and other types
- -Wearables, where heating, cooling, and ventilation are included in garments or devices attached to occupants' body