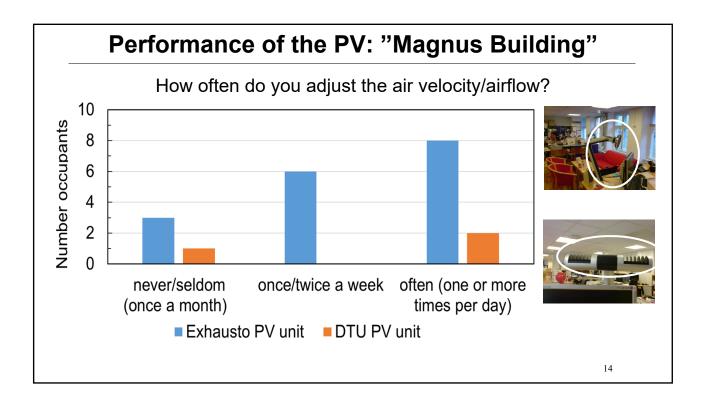

ntrol System (PECS) in Action: Insights from Case Studies

# Performance of Personalized Ventilation Installed in Open-Plan Offices



Arsen K. Melikov

International Centre for Indoor Environment and Energy, DTU Sustain, Technical University of Denmark akme@dtu.dk



















#### Performance of the PV in the "King & King Building"

#### Conclusions

- The implementation of personalized ventilation showed potential for improving PAQ and thermal comfort
- The acceptability of thermal sensation/air quality/air movement was higher among DPV users compared to non-users
- The installation of personalized ventilation will be beneficial for providing preferred microenvironment at workstations and for increasing occupants satisfaction

#### Personalised Ventilation: "Magnus Building"









#### Performance of the PV: Magnus Building

#### Conclusions

- The PV in conjunction with mechanical ventilation performed better than natural ventilation as well as mechanical ventilation alone
- The design of the PV is important for its acceptance by the occupants and its control
- Long term field studies are recommended to investigate the impact of PV on occupants' health, comfort and performance in office buildings





# The PECS journey in Singapore – From Field Environmental Chamber studies to Field studies

#### Professor Chandra Sekhar, PhD

Fellow ASHRAE & ISIAQ, FIEAust Department of the Built Environment College of Design and Engineering National University of Singapore, Singapore



#### 2001-2005

# Desk-mounted PV System integrated with Ceiling Supply MV System

Sekhar