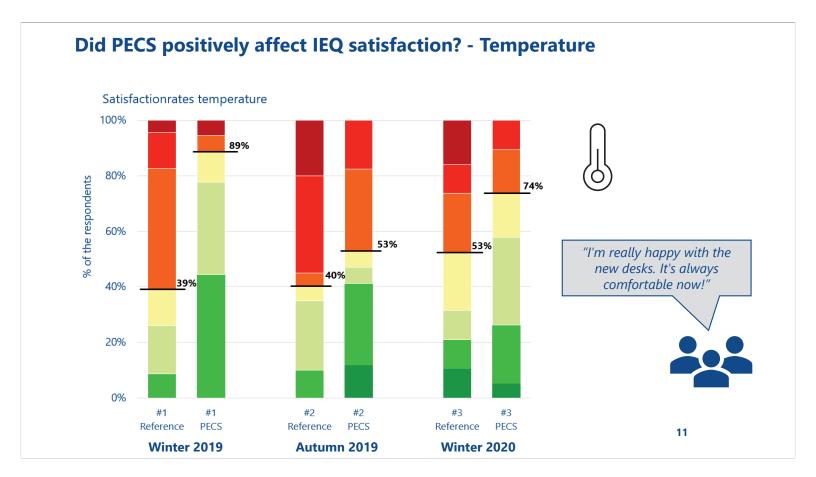

reference floor. One floor was provided with Balance Comfort workplaces (PECS).

The room setpoint was adjusted from 22°C to 21°C after the placement of the 'PECS workplaces'.

Evaluation of user satisfaction:

- Winter 2019 #1
- Autumn 2019 #2
- Winter 2020 #3

#### Field study 'comfort desks'



#### • Fans

- Lighting adjustable in intensity & CCT
- Desk heating
- Interface with touchscreen



#### Field study 'comfort desks'



- Fans
- Lighting adjustable in intensity & CCT
- Desk heating
- Interface with touchscreen

5

#### Field study 'comfort desks'



- Fans
- Lighting adjustable in intensity & CCT
- Desk heating
- Interface with touchscreen

#### Field study 'comfort desks'



- Fans
- Lighting adjustable in intensity & CCT
- Desk heating
- Interface with touchscreen



7









#### What are the learning points for application of PECS?

| <ul> <li>Room temperature setpoint:</li> <li>A gradual change in room temperature so building occupants can adapt.</li> <li>Different temperature setpoints within one building can result in a lower acceptance rate.</li> <li>Communication with the building occupant about the adjustments</li> </ul> |        |
|-----------------------------------------------------------------------------------------------------------------------------------------------------------------------------------------------------------------------------------------------------------------------------------------------------------|--------|
| <ul> <li>Fans: noise &amp; air speed</li> <li>Noise levels of fans should be acceptable.</li> <li>Airs speed sho