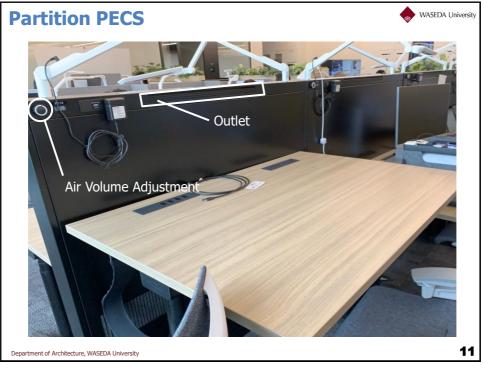

#### • The scope of the present annex includes

- -All types of PECS for local heating, cooling, ventilation, air cleaning, lighting, and acoustics
- Desktop systems, which are mounted on desks or integrated in a furniture, chairs with heating/cooling and ventilation and other types
- -Wearables, where heating, cooling, and ventilation are included in garments or devices attached to occupants' body