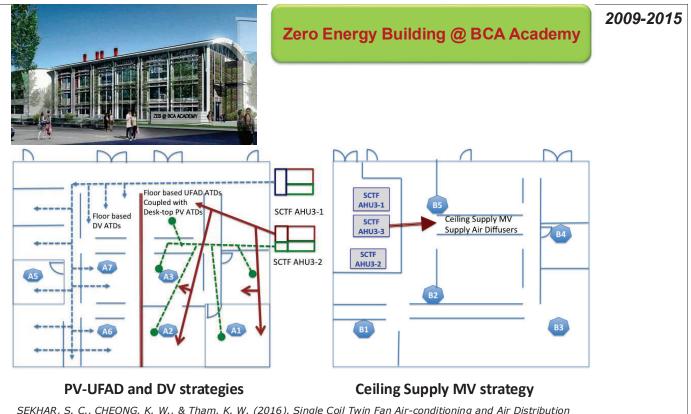

Ceiling-Mounted PV System integrated with Ceiling Supply MV System

Ceiling-mounted PV system in conjunction with ceiling supply mixing ventilation system







1 = verv unacceptable.

- = just unacceptable/acceptable,
- = very acceptable

### Desk-mounted PV System Integrated with UFAD System

Li, Ruixin, S.C.Sekhar and A.K.Melikov, 2011. Thermal Comfort and Indoor Air Quality in rooms with Integrated Personalized Ventilation and Under-Floor Air Distribution Systems. HVAC&R Research, Volume 17, Number 5, pp 829-846, ASHRAE.

Li Ruixin, S.C.Sekhar and Arsen Melikov, "Thermal comfort and IAQ assessment of under-floor air distribution system integrated with personalized ventilation in hot and humid climate". Building and Environment journal, Vol 45 (2010): 1906-1913. (United Kingdom).







SEKHAR, S. C., CHEONG, K. W., & Tham, K. W. (2016). Single Coil Twin Fan Air-conditioning and Air Distribution System - Enhanced Air Exchange Effectiveness through DV and integrated Personalised Ventilation-UFAD strategies. In Indoor Air 2016 - The 14th Int Conference on Indoor Air Quality and Climate (Ghent, Belgium, July 3-8, 2016)







Yang, J., Sekhar, C., Cheong, D., & Raphael, B. (2014). Performance evaluation of an integrated Personalized Ventilation-Personalized Exhaust system in conjunction with two background ventilation systems. BUILDING AND ENVIRONMENT, 78, 103-110. doi:10.1016/j.buildenv.2014.04.015

Yang, J., Sekhar, S. C., Cheong, K. W. D., & Raphael, B. (2015). Performance evaluation of a novel personalized ventilation-personalized exhaust system for airborne infection