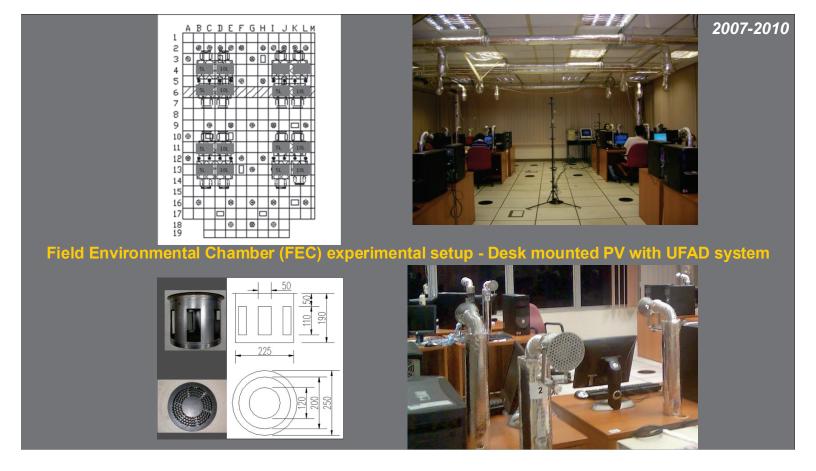

#### • The scope of the present annex includes

- -All types of PECS for local heating, cooling, ventilation, air cleaning, lighting, and acoustics
- Desktop systems, which are mounted on desks or integrated in a furniture, chairs with heating/cooling and ventilation and other types
- -Wearables, where heating, cooling, and ventilation are included in garments or devices attached to occupants' body