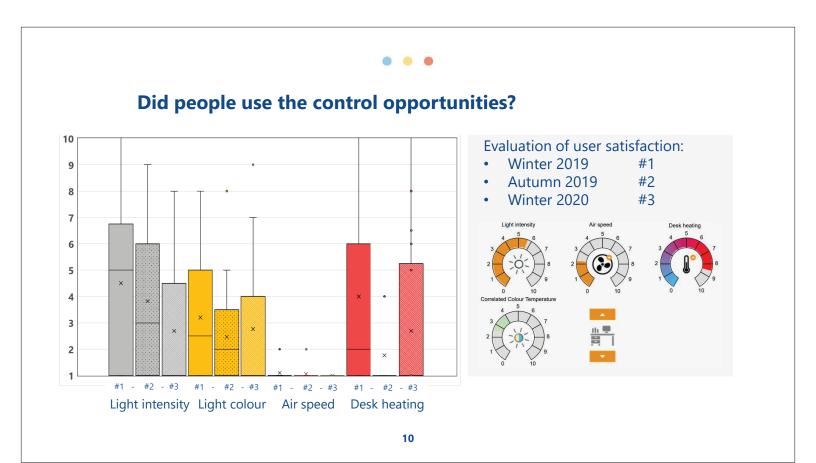

a reference floor. One floor was provided with Balance Comfort workplaces (PECS).

The room setpoint was adjusted from 22°C to 21°C after the placement of the 'PECS workplaces'.

Evaluation of user satisfaction:

- Winter 2019 #1
- Autumn 2019 #2
- Winter 2020 #3

#### Field study 'comfort desks'



#### • Fans

- Lighting adjustable in intensity & CCT
- Desk heating
- Interface with touchscreen



#### Field study 'comfort desks'



- Fans
- Lighting adjustable in intensity & CCT
- Desk heating
- Interface with touchscreen

5

#### Field study 'comfort desks'



- Fans
- Lighting adjustable in intensity & CCT
- Desk heating
- Interface with touchscreen

#### Field study 'comfort desks'



- Fans
- Lighting adjustable in intensity & CCT
- Desk heating
- Interface with touchscreen



7









#### What are the learning points for application of PECS?

| <ul> <li>Room temperature setpoint:</li> <li>A gradual change in room temperature so building occupants can adapt.</li> <li>Different temperature setpoints within one building can result in a lower acceptance rate.</li> <li>Communication with the building occupant about the adjustments</li> </ul> |        |
|-----------------------------------------------------------------------------------------------------------------------------------------------------------------------------------------------------------------------------------------------------------------------------------------------------------|--------|
| <ul> <li>Fans: noise &amp; air speed</li> <li>Noise levels of fans should be acceptable.</li> <li>Airs speed s