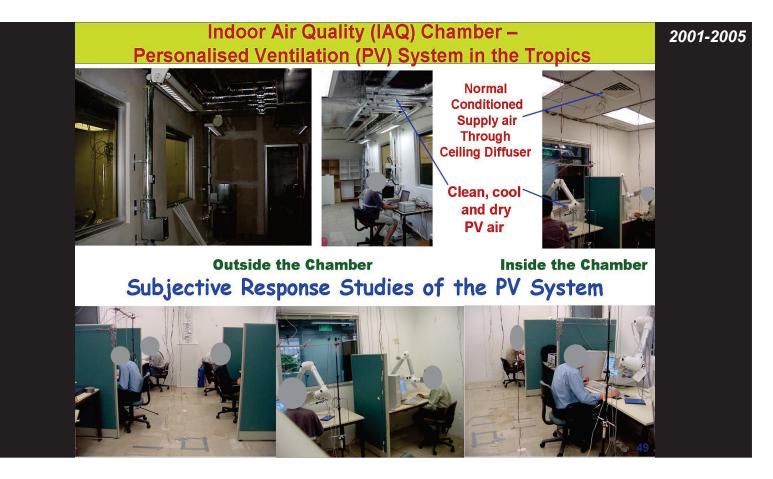

Department of the Built Environment College of Design and Engineering National University of Singapore, Singapore



#### 2001-2005

# Desk-mounted PV System integrated with Ceiling Supply MV System

Sekhar, S C, N Gong, K W Tham, K W Cheong, A.K. Melikov, D.P. Wyon and P.O. Fanger, "Findings of personalised ventilation studies in a hot and humid climate". International Journal of Heating, Ventilating, Air-conditioning and Refrigerating Research (HVAC&R Research), 2005, Vol 11, no. 4

Gong, N, K W Tham, AK Melikov, DP Wyon, S C Sekhar and K W Cheong, "The acceptable air velocity range for local air movement in the Tropics". HVAC&R Research, International Journal of Heating, Ventilating and Air-Conditioning Engineers (ASHRAE), Vol 12, No. 4, pp 1065-1076, (October 2006). (United States).



52

#### Experimental Protocol

- Ambient and PV air temperatures
- Thermal comfort parameters within the occupied zone
- Breathing temperature in the occupant breathing zone
- Concentration levels of various indoor pollutants
- SF<sub>6</sub> tracer gas measurements ventilation effectiveness
- Questionnaire responses



2001-2005





Mean responses of IAQ acceptability



2001-2005





- A warmer space temperature, such as 26 °C, accompanied by a PV air temperature of 23 °C, implies that the space cooling load is reduced in comparison with a conventional air-conditioning system in which the space is typically maintained at 23 °C.
- An absolute reduction in the total outdoor air quantity provided is possible, as it is now directly supplied as inhaled air to the occupant breathing zone.