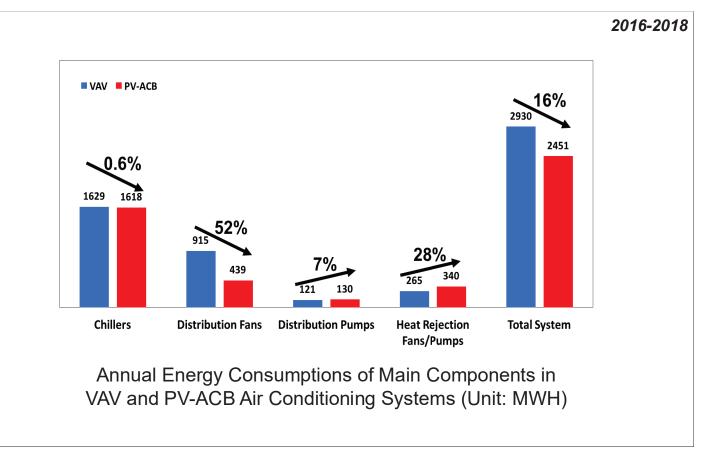

hy Person from inhaling contaminated air from the Infected Person
   > PV for healthy person helps to reduce exposure from Infected Person
- Top-PE can greatly reduce the exposure of exhaled air at a lower flow rate compared with shoulder-PE
  - > Top-PE is better than shoulder-PE in terms of infection control;
- PE for Infected Person with PV for Healthy Person provides the best exposure reduction; PE for Infected Person is more effective than PV for Healthy Person



#### 2011-2015

2016-2018

# PV System coupled with Chilled Beams

Sekhar, C. & Zheng, L. Study of an integrated personalized ventilation and local fan-induced active chilled beam air conditioning system in hot and humid climate. Build. Simul. (2018) 11: 787. https://doi-org.libproxy1.nus.edu.sg/10.1007/s12273-018-0438-8











Part Loads (b) 75%, (c) 50%, (d) 25%

## The PECS journey in Singapore – From Field Environmental Chamber studies to Field studies











Professor Chandra Sekhar bdqscs@nus.edu.sq

## Utilization and Evaluation of PECS in a Research Facility Office in Japan



Shin-ichi Tanabe, Prof. Dr., FASHRAE Waseda University

Shin-ichi Tanabe, Waseda University, all right reserved 2024



| T Innovatio                                  | n Center                          |                                                                                                                                    | WASEDA Uni