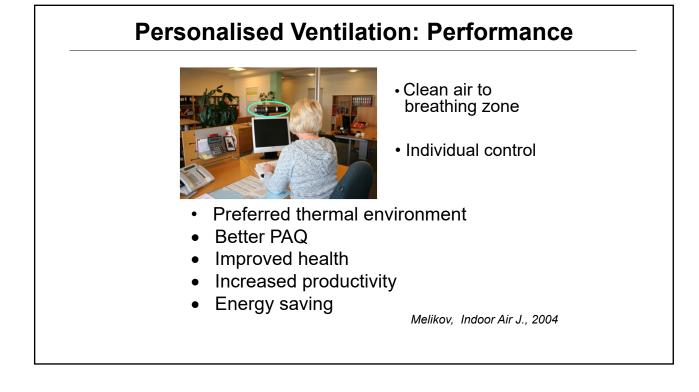

IEA EBC Annex 87 - Energy and Indoor Environmental Quality Performance of Personalised Environmental Control Systems

> Professor Bjarne W. Olesen, Ph.D., Dr.h.c., R.1. Inlernational Centre for Indoor Environment and Energy DTU.SUSTAIN Technical University of Denmark