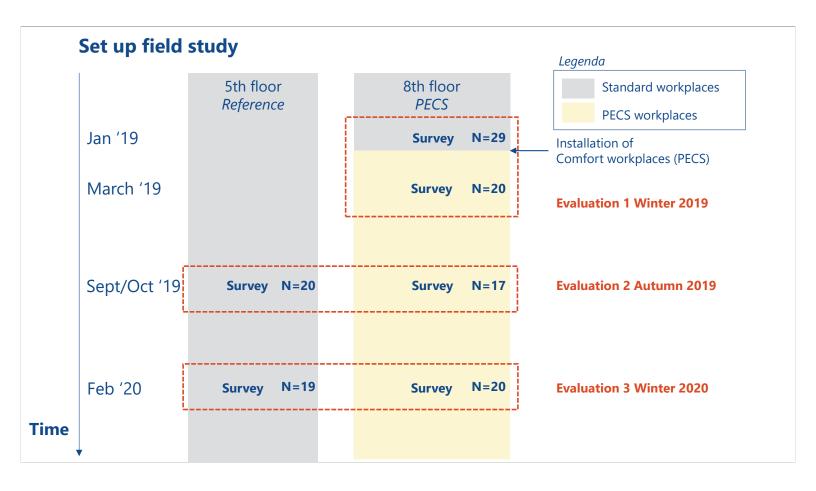

as a reference floor. One floor was provided with Balance Comfort workplaces (PECS).

The room setpoint was adjusted from 22°C to 21°C after the placement of the 'PECS workplaces'.

Evaluation of user satisfaction:

- Winter 2019 #1
- Autumn 2019 #2
- Winter 2020 #3

#### Field study 'comfort desks'



#### • Fans

- Lighting adjustable in intensity & CCT
- Desk heating
- Interface with touchscreen



#### Field study 'comfort desks'



- Fans
- Lighting adjustable in intensity & CCT
- Desk heating
- Interface with touchscreen

5

#### Field study 'comfort desks'



- Fans
- Lighting adjustable in intensity & CCT
- Desk heating
- Interface with touchscreen

#### Field study 'comfort desks'



- Fans
- Lighting adjustable in intensity & CCT
- Desk heating
- Interface with touchscreen



7









#### What are the learning points for application of PECS?

| <ul> <li>Room temperature setpoint:</li> <li>A gradual change in room temperature so building occupants can adapt.</li> <li>Different temperature setpoints within one building can result in a lower acceptance rate.</li> <li>Communication with the building occupant about the adjustments</li> </ul> |        |
|-----------------------------------------------------------------------------------------------------------------------------------------------------------------------------------------------------------------------------------------------------------------------------------------------------------|--------|
| <ul> <li>Fans: noise &amp; air speed</li> <li>Noise levels of fans should be acceptable.</li> <li>Airs speed