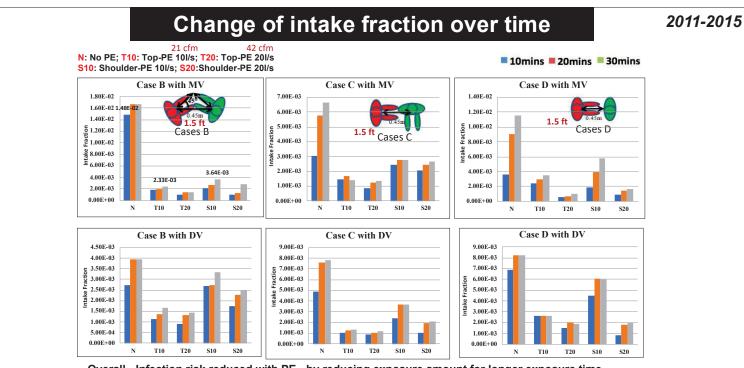

ael, B. (2014). Performance evaluation of an integrated Personalized Ventilation-Personalized Exhaust system in conjunction with two background ventilation systems. BUILDING AND ENVIRONMENT, 78, 103-110. doi:10.1016/j.buildenv.2014.04.015

Yang, J., Sekhar, S. C., Cheong, K. W. D., & Raphael, B. (2015). Performance evaluation of a novel personalized ventilation-personalized exhaust system for airborne infection control. INDOOR AIR, 25(2), 176-187. doi:10.1111/ina.12127

# <text><section-header><section-header>

#### Perf of PV-PE system - Airborne infn control2011-2015

**Objective:** Effectiveness of airborne infection control in healthcare settings - combined PV-PE system with background MV or DV systems - localized extraction of the contaminated exhaled air from an Infected Person







Overall - Infection risk reduced with PE - by reducing exposure amount for longer exposure time

IF by using top-PE is lower than that when using shoulder-PE at the same flow rate at any time interval for most cases, especially at 10 I/s flow rate.

Ø top-PE is better than shoulder-PE in terms of infection control

#### **Exposure Reduction**



- Use of PV alone can protect the Healthy Person from inhaling contaminated air from the Infected Person
   > PV for healthy person helps to reduce exposure from Infected Person
- Top-PE can greatly reduce the exposure of exhaled air at a lower flow rate compared with shoulder-PE
  - > Top-PE is better than shoulder-PE in terms of infection control;
- PE for Infected Person with PV for Healthy Person provides the best exposure reduction; PE for I