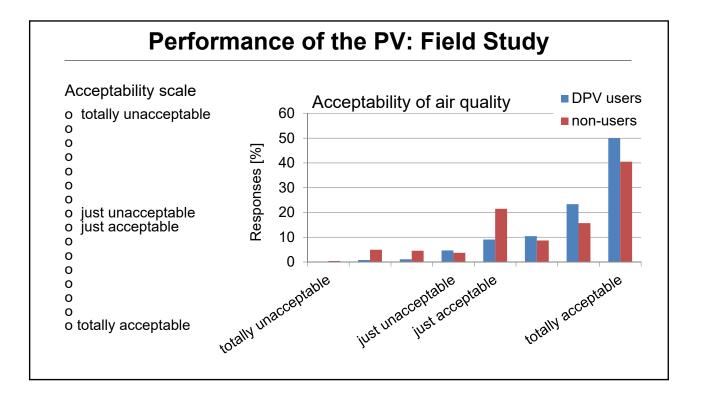

e control experience.

Research by third parties also shows that the energy saving potential (in offices) can be as high as 14 to 30%.

Suppose you want to work with wider range ambient temperature setpoint settings e.g. ranging from  $18^{\circ}$  C (winter) to  $28^{\circ}$  C, then PECS need to be used to remain thermal comfort.

15

#### Thank you for your attention

**Contact:** Marije te Kulve <u>mk-bba@binnenmilieu.nl</u> <u>www.binnenmilieu.nl</u>



5 December 2024, Webinar – Personalized Environmental Control System (PECS) in Action: Insights from Case Studies

# Performance of Personalized Ventilation Installed in Open-Plan Offices



Arsen K. Melikov

International Centre for Indoor Environment and Energy, DTU Sustain, Technical University of Denmark akme@dtu.dk



















#### Performance of the PV in the "King & King Building"

#### Conclusions

- The implementation of personalized ventilation showed potential for improving PAQ and thermal comfort
- The acceptability of thermal sensation/air quality/air movement was higher among DPV users compared to non-users
- The installation of personalized ventilation will be beneficial for providing preferred microenvironment at workstations and for increasing occupants satisfaction

#### Personalised Ventilation: "Magnus Building"









#### Performance of the PV: Magnus Building

#### Conclusions

- The PV in conjunction with mechanical ventilation performed better than natural ventilation as well as mechanical ventilation alone
- The design of the PV is important for its acceptance by the occupants and its