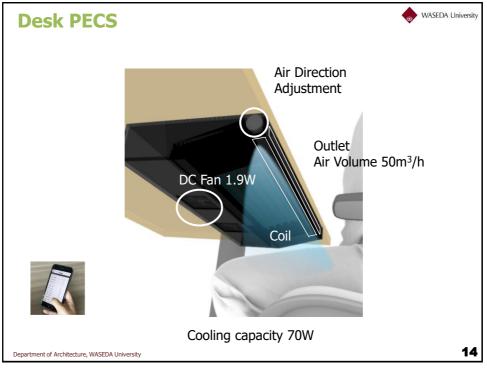

#### • The scope of the present annex includes

- -All types of PECS for local heating, cooling, ventilation, air cleaning, lighting, and acoustics
- Desktop systems, which are mounted on desks or integrated in a furniture, chairs with heating/cooling and ventilation and other types
- -Wearables, where heating, cooling, and ventilation are included in garments or devices attached to occupants' body