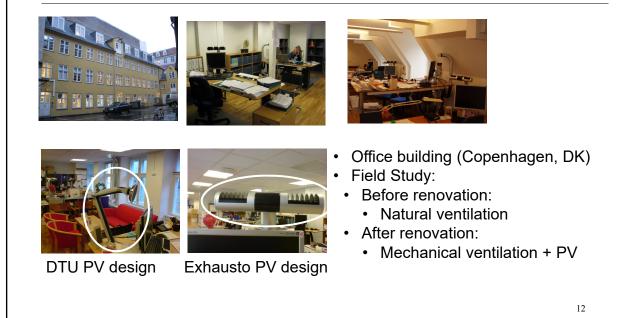

l Control System (PECS) in Action: Insights from Case Studies

# Performance of Personalized Ventilation Installed in Open-Plan Offices



Arsen K. Melikov

International Centre for Indoor Environment and Energy, DTU Sustain, Technical University of Denmark akme@dtu.dk



















#### Performance of the PV in the "King & King Building"

#### Conclusions

- The implementation of personalized ventilation showed potential for improving PAQ and thermal comfort
- The acceptability of thermal sensation/air quality/air movement was higher among DPV users compared to non-users
- The installation of personalized ventilation will be beneficial for providing preferred microenvironment at workstations and for increasing occupants satisfaction

#### Personalised Ventilation: "Magnus Building"









#### Performance of the PV: Magnus Building

#### Conclusions

- The PV in conjunction with mechanical ventilation performed better than natural ventilation as well as mechanical ventilation alone
- The design of the PV is important for its acceptance by the occupants and its control
- Long term field studies are recommended to investigate the impact of PV on occupants' health, comfort and performance in office buildings





# The PECS journey in Singapore – From Field Environmental Chamber studies to Field studies

#### Professor Chandra Sekhar, PhD

Fellow ASHRAE & ISIAQ, FIEAust Department of the Built Environment College of Design and Engineering National University of Singapore, Singapore



#### 2001-2005

# Desk-mounted PV System integrated with Ceiling Supply MV System

Se