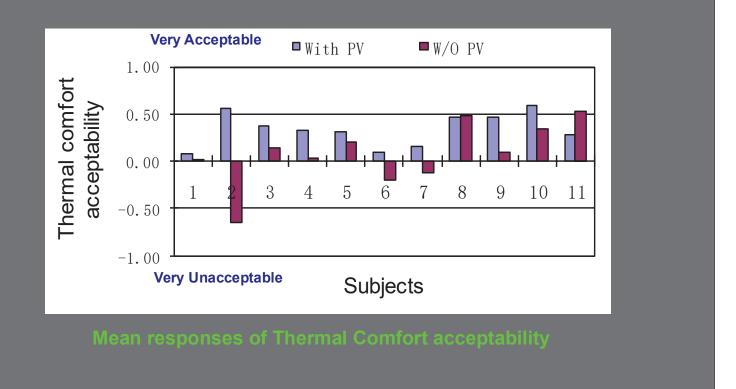

hot and humid climate". International Journal of Heating, Ventilating, Air-conditioning and Refrigerating Research (HVAC&R Research), 2005, Vol 11, no. 4

Gong, N, K W Tham, AK Melikov, DP Wyon, S C Sekhar and K W Cheong, "The acceptable air velocity range for local air movement in the Tropics". HVAC&R Research, International Journal of Heating, Ventilating and Air-Conditioning Engineers (ASHRAE), Vol 12, No. 4, pp 1065-1076, (October 2006). (United States).



52

#### Experimental Protocol

- Ambient and PV air temperatures
- Thermal comfort parameters within the occupied zone
- Breathing temperature in the occupant breathing zone
- Concentration levels of various indoor pollutants
- SF<sub>6</sub> tracer gas measurements ventilation effectiveness
- Questionnaire responses



2001-2005





Mean responses of IAQ acceptability



2001-2005





- A warmer space temperature, such as 26 °C, accompanied by a PV air temperature of 23 °C, implies that the space cooling load is reduced in comparison with a conventional air-conditioning system in which the space is typically maintained at 23 °C.
- An absolute reduction in the total outdoor air quantity provided is possible, as it is now directly supplied as inhaled air to the occupant breathing zone.

# Ceiling-Mounted PV System integrated with Ceiling Supply MV System

Ceiling-mounted PV system in conjunction with ceiling supply mixing ventilation system







1 = verv unacceptable.

- = just unacceptable/acceptable,
- = very acceptable

### Desk-mounted PV System Integrated with UFAD System

Li, Ruixin, S.C.Sekhar and A.K.Meli