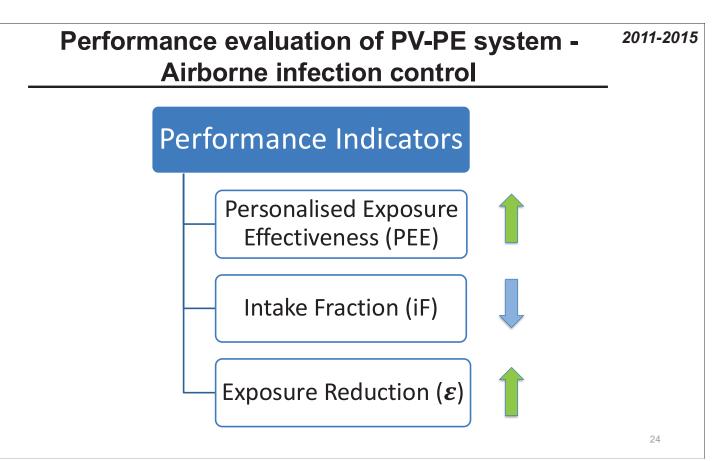

sure amount for longer exposure time

IF by using top-PE is lower than that when using shoulder-PE at the same flow rate at any time interval for most cases, especially at 10 I/s flow rate.

Ø top-PE is better than shoulder-PE in terms of infection control

#### **Exposure Reduction**



- Use of PV alone can protect the Healthy Person from inhaling contaminated air from the Infected Person
   > PV for healthy person helps to reduce exposure from Infected Person
- Top-PE can greatly reduce the exposure of exhaled air at a lower flow rate compared with shoulder-PE
  - > Top-PE is better than shoulder-PE in terms of infection control;
- PE for Infected Person with PV for Healthy Person provides the best exposure reduction; PE for Infected Person is more effective than PV for Healthy Person



#### 2011-2015

2016-2018

# PV System coupled with Chilled Beams

Sekhar, C. & Zheng, L. Study of an integrated personalized ventilation and local fan-induced active chilled beam air conditioning system in hot and humid climate. Build. Simul. (2018) 11: 787. https://doi-org.libproxy1.nus.edu.sg/10.1007/s12273-018-0438-8











Part Loads (b) 75%, (c) 50%, (d) 25%

## The PECS journey in Singapore – From Field Environmental Chamber studies to Field studies











Professor Chandra Sekhar bdqscs@nus.edu.sq

## Utilization and Evaluation of PECS in a Research Facility Office in Japan



Shin-ichi Tanabe, Prof. Dr., FASHRAE Waseda University

Shin-ichi Tanabe, Waseda University, all right reserved 2024



| T Innovatio                                  | n Center