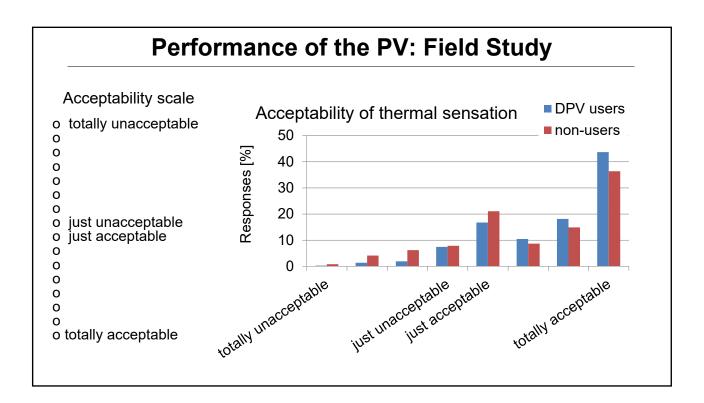

the control experience.

Research by third parties also shows that the energy saving potential (in offices) can be as high as 14 to 30%.

Suppose you want to work with wider range ambient temperature setpoint settings e.g. ranging from  $18^{\circ}$  C (winter) to  $28^{\circ}$  C, then PECS need to be used to remain thermal comfort.

15

#### Thank you for your attention

**Contact:** Marije te Kulve <u>mk-bba@binnenmilieu.nl</u> <u>www.binnenmilieu.nl</u>



5 December 2024, Webinar – Personalized Environmental Control System (PECS) in Action: Insights from Case Studies

# Performance of Personalized Ventilation Installed in Open-Plan Offices



Arsen K. Melikov

International Centre for Indoor Environment and Energy, DTU Sustain, Technical University of Denmark akme@dtu.dk



















#### Performance of the PV in the "King & King Building"

#### Conclusions

- The implementation of personalized ventilation showed potential for improving PAQ and thermal comfort
- The acceptability of thermal sensation/air quality/air movement was higher among DPV users compared to non-users
- The installation of personalized ventilation will be beneficial for providing preferred microenvironment at workstations and for increasing occupants satisfaction

#### Personalised Ventilation: "Magnus Building"









#### Performance of the PV: Magnus Building

#### Conclusions

- The PV in conjunction with mechanical ventilation performed better than natural ventilation as well as mechanical ventilation alone
- The design of the PV is important for its acceptance by the occupants and it