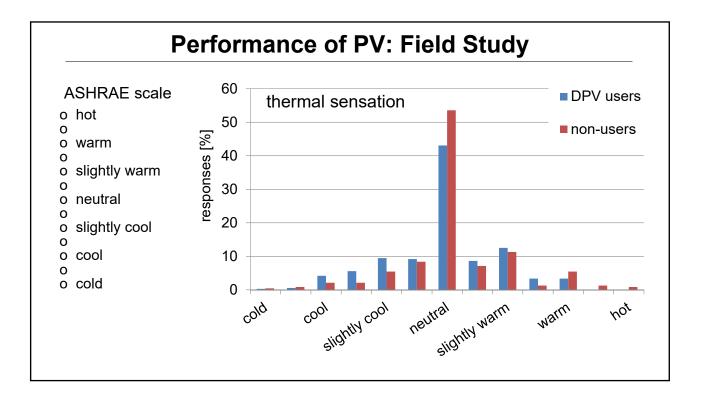

n the control experience.

Research by third parties also shows that the energy saving potential (in offices) can be as high as 14 to 30%.

Suppose you want to work with wider range ambient temperature setpoint settings e.g. ranging from  $18^{\circ}$  C (winter) to  $28^{\circ}$  C, then PECS need to be used to remain thermal comfort.

15

#### Thank you for your attention

**Contact:** Marije te Kulve <u>mk-bba@binnenmilieu.nl</u> <u>www.binnenmilieu.nl</u>



5 December 2024, Webinar – Personalized Environmental Control System (PECS) in Action: Insights from Case Studies

# Performance of Personalized Ventilation Installed in Open-Plan Offices



Arsen K. Melikov

International Centre for Indoor Environment and Energy, DTU Sustain, Technical University of Denmark akme@dtu.dk



















#### Performance of the PV in the "King & King Building"

#### Conclusions

- The implementation of personalized ventilation showed potential for improving PAQ and thermal comfort
- The acceptability of thermal sensation/air quality/air movement was higher among DPV users compared to non-users
- The installation of personalized ventilation will be beneficial for providing preferred microenvironment at workstations and for increasing occupants satisfaction

#### Personalised Ventilation: "Magnus Building"









#### Performance of the PV: Magnus Building

#### Conclusions

- The PV in conjunction with mechanical ventilation performed better than natural ventilation as well as mechanical ventilation alone
- The design of the PV is important for its acceptance by the occupants and