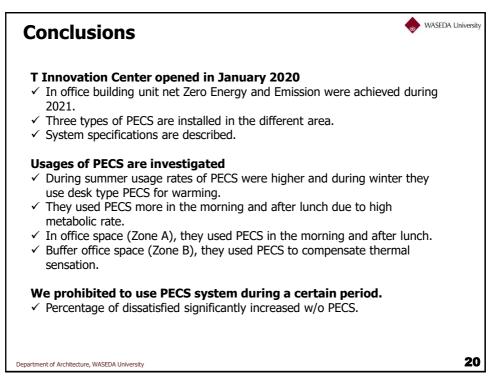

#### Field study 'comfort desks'

Source figure: adjusted from https://www.rijksvastgoedbedrijf.nl

Office building selected for field study to test energy efficiency innovations.

One floor served as a reference floor. One floor was provided with Balance Comfort workplaces (PECS).