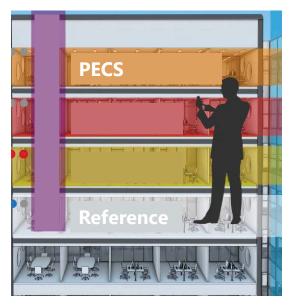

#### • The scope of the present annex includes

- -All types of PECS for local heating, cooling, ventilation, air cleaning, lighting, and acoustics
- Desktop systems, which are mounted on desks or integrated in a furniture, chairs with heating/cooling and ventilation and other types
- -Wearables, where heating, cooling, and ventilation are included in garments or devices attached to occupants' body