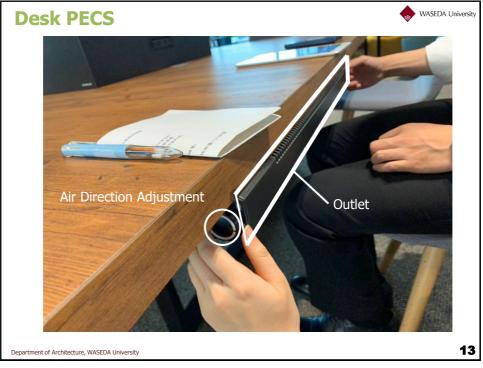

#### • The scope of the present annex includes

- -All types of PECS for local heating, cooling, ventilation, air cleaning, lighting, and acoustics
- Desktop systems, which are mounted on desks or integrated in a furniture, chairs with heating/cooling and ventilation and other types
- -Wearables, where heating, cooling, and ventilation are included in garments or devices attached to occupants' body