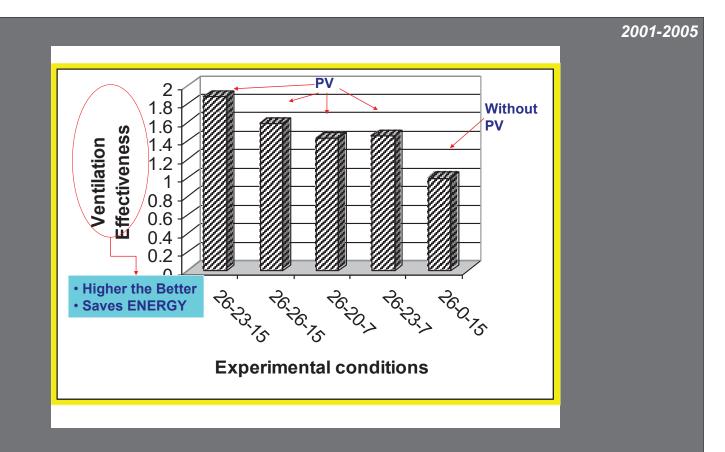

studies in a hot and humid climate". International Journal of Heating, Ventilating, Air-conditioning and Refrigerating Research (HVAC&R Research), 2005, Vol 11, no. 4

Gong, N, K W Tham, AK Melikov, DP Wyon, S C Sekhar and K W Cheong, "The acceptable air velocity range for local air movement in the Tropics". HVAC&R Research, International Journal of Heating, Ventilating and Air-Conditioning Engineers (ASHRAE), Vol 12, No. 4, pp 1065-1076, (October 2006). (United States).



52

#### Experimental Protocol

- Ambient and PV air temperatures
- Thermal comfort parameters within the occupied zone
- Breathing temperature in the occupant breathing zone
- Concentration levels of various indoor pollutants
- SF<sub>6</sub> tracer gas measurements ventilation effectiveness
- Questionnaire responses



2001-2005





Mean responses of IAQ acceptability



2001-2005





- A warmer space temperature, such as 26 °C, accompanied by a PV air temperature of 23 °C, implies that the space cooling load is reduced in comparison with a conventional air-conditioning system in which the space is typically maintained at 23 °C.
- An absolute reduction in the total outdoor air quantity provided is possible, as it is now directly supplied as inhaled air to the occupant breathing zone.

# Ceiling-Mounted PV System integrated with Ceiling Supply MV System

Ceiling-mounted PV system in conjunction with ceiling supply mixing ventilation system







1 = verv unacceptable.

- = just unacceptable/acceptable,
- = very acceptable

### Desk-mounted PV System Integrated with UFAD System

Li, Ruixin, S.C.Sekhar