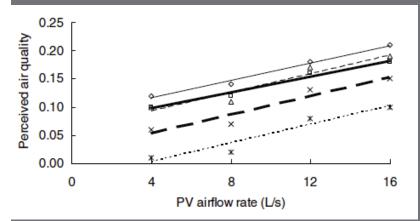

t breathing zone
- Concentration levels of various indoor pollutants
- SF<sub>6</sub> tracer gas measurements ventilation effectiveness
- Questionnaire responses



2001-2005





Mean responses of IAQ acceptability



2001-2005





- A warmer space temperature, such as 26 °C, accompanied by a PV air temperature of 23 °C, implies that the space cooling load is reduced in comparison with a conventional air-conditioning system in which the space is typically maintained at 23 °C.
- An absolute reduction in the total outdoor air quantity provided is possible, as it is now directly supplied as inhaled air to the occupant breathing zone.

# Ceiling-Mounted PV System integrated with Ceiling Supply MV System

Ceiling-mounted PV system in conjunction with ceiling supply mixing ventilation system







1 = verv unacceptable.

- = just unacceptable/acceptable,
- = very acceptable

### Desk-mounted PV System Integrated with UFAD System

Li, Ruixin, S.C.Sekhar and A.K.Melikov, 2011. Thermal Comfort and Indoor Air Quality in rooms with Integrated Personalized Ventilation and Under-Floor Air Distribution Systems. HVAC&R Research, Volume 17, Number 5, pp 829-846, ASHRAE.

Li Ruixin, S.C.Sekhar and Arsen Melikov, "Thermal comfort and IAQ assessment of under-floor air distribution system integrated with personalized ventilation in hot and humid climate". Building and Environment journal, Vol 45 (2010): 1906-1913. (United Kingdom).







SEKHAR, S. C., CHEONG, K. W., & Tham, K. W. (2016). Single Coil Twin Fan Air-conditioning and Air Distribution System - Enhanced Air Exchange Effectivenes