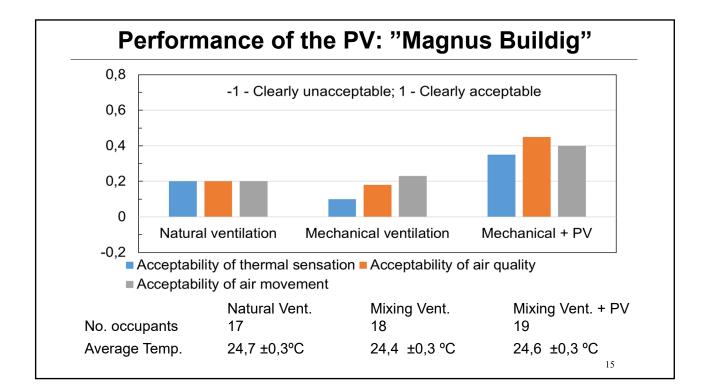

rol System (PECS) in Action: Insights from Case Studies

# Performance of Personalized Ventilation Installed in Open-Plan Offices



Arsen K. Melikov

International Centre for Indoor Environment and Energy, DTU Sustain, Technical University of Denmark akme@dtu.dk



















#### Performance of the PV in the "King & King Building"

#### Conclusions

- The implementation of personalized ventilation showed potential for improving PAQ and thermal comfort
- The acceptability of thermal sensation/air quality/air movement was higher among DPV users compared to non-users
- The installation of personalized ventilation will be beneficial for providing preferred microenvironment at workstations and for increasing occupants satisfaction

#### Personalised Ventilation: "Magnus Building"









#### Performance of the PV: Magnus Building

#### Conclusions

- The PV in conjunction with mechanical ventilation performed better than natural ventilation as well as mechanical ventilation alone
- The design of the PV is important for its acceptance by the occupants and its control
- Long term field studies are recommended to investigate the impact of PV on occupants' health, comfort and performance in office buildings





# The PECS journey in Singapore – From Field Environmental Chamber studies to Field studies

#### Professor Chandra Sekhar, PhD

Fellow ASHRAE & ISIAQ, FIEAust Department of the Built Environment College of Design and Engineering National University of Singapore, Singapore



#### 2001-2005

# Desk-mounted PV System integrated with Ceiling Supply MV System

Sekhar,