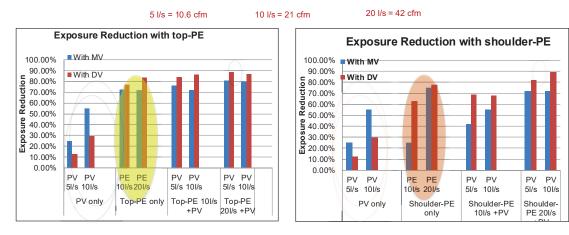

zed ventilation-personalized exhaust system for airborne infection control. INDOOR AIR, 25(2), 176-187. doi:10.1111/ina.12127

# <text><section-header><section-header>

#### Perf of PV-PE system - Airborne infn control2011-2015

**Objective:** Effectiveness of airborne infection control in healthcare settings - combined PV-PE system with background MV or DV systems - localized extraction of the contaminated exhaled air from an Infected Person







Overall - Infection risk reduced with PE - by reducing exposure amount for longer exposure time

IF by using top-PE is lower than that when using shoulder-PE at the same flow rate at any time interval for most cases, especially at 10 I/s flow rate.

Ø top-PE is better than shoulder-PE in terms of infection control

#### **Exposure Reduction**



- Use of PV alone can protect the Healthy Person from inhaling contaminated air from the Infected Person
   > PV for healthy person helps to reduce exposure from Infected Person
- Top-PE can greatly reduce the exposure of exhaled air at a lower flow rate compared with shoulder-PE
  - > Top-PE is better than shoulder-PE in terms of infection control;
- PE for Infected Person with PV for Healthy Person provides the best exposure reduction; PE for Infected Person is more effective than PV for Healthy Person



#### 2011-2015

2016-2018

# PV System coupled with Chilled Beams

Sekhar, C. & Zheng, L. Study of an integrated personalized ventilation and local fan-induced active chilled beam air conditioning system in hot and humid climate. Build. Simul. (2018) 11: 787. https://doi-org.libproxy1