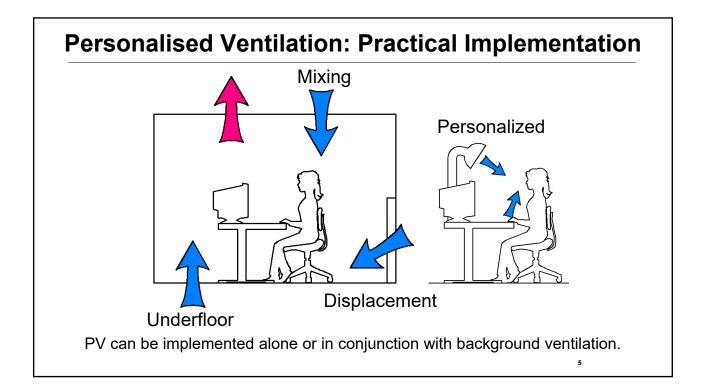

#### • The scope of the present annex includes

- -All types of PECS for local heating, cooling, ventilation, air cleaning, lighting, and acoustics
- Desktop systems, which are mounted on desks or integrated in a furniture, chairs with heating/cooling and ventilation and other types
- -Wearables, where heating, cooling, and ventilation are included in garments or devices attached to occupants' body