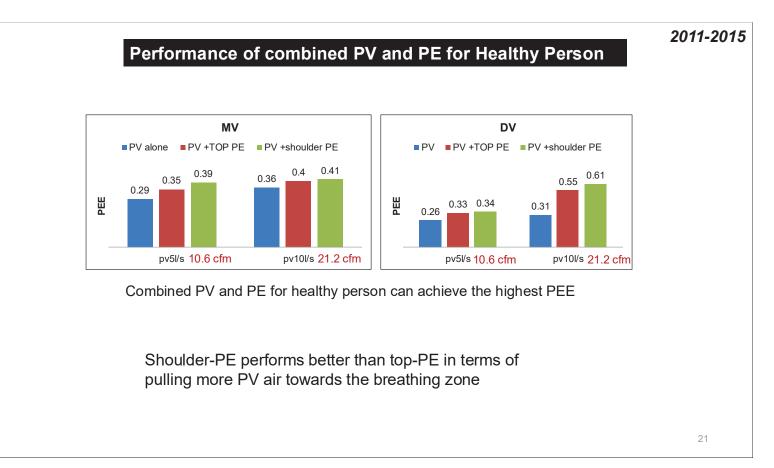

phael, B. (2014). Performance evaluation of an integrated Personalized Ventilation-Personalized Exhaust system in conjunction with two background ventilation systems. BUILDING AND ENVIRONMENT, 78, 103-110. doi:10.1016/j.buildenv.2014.04.015

Yang, J., Sekhar, S. C., Cheong, K. W. D., & Raphael, B. (2015). Performance evaluation of a novel personalized ventilation-personalized exhaust system for airborne infection control. INDOOR AIR, 25(2), 176-187. doi:10.1111/ina.12127

# <text><section-header><section-header>

#### Perf of PV-PE system - Airborne infn control2011-2015

**Objective:** Effectiveness of airborne infection control in healthcare settings - combined PV-PE system with background MV or DV systems - localized extraction of the contaminated exhaled air from an Infected Person







Overall - Infection risk reduced with PE - by reducing exposure amount for longer exposure time

IF by using top-PE is lower than that when using shoulder-PE at the same flow rate at any time interval for most cases, especially at 10 I/s flow rate.

Ø top-PE is better than shoulder-PE in terms of infection control

#### **Exposure Reduction**



- Use of PV alone can protect the Healthy Person from inhaling contaminated air from the Infected Person
   > PV for healthy person helps to reduce exposure from Infected Person
- Top-PE can greatly reduce the exposure of exhaled air at a lower flow rate compared with shoulder-PE
  - > Top-PE is better than shoulder-PE in terms of infection control;
- PE for Infected Person with PV for Healthy Person provides the best exposure reduction; PE for