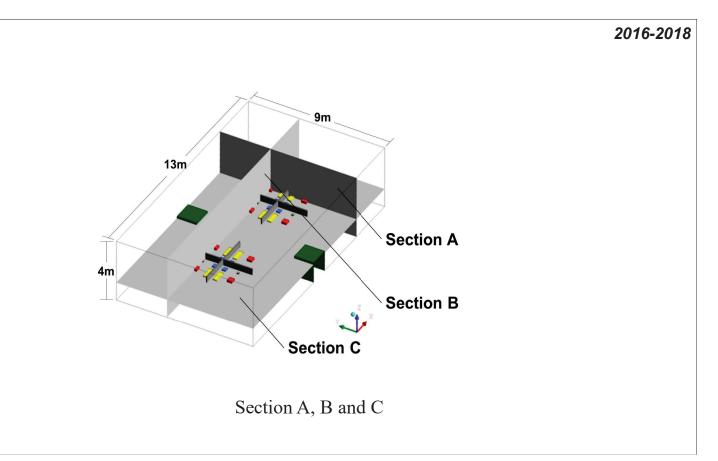

Person from inhaling contaminated air from the Infected Person
   > PV for healthy person helps to reduce exposure from Infected Person
- Top-PE can greatly reduce the exposure of exhaled air at a lower flow rate compared with shoulder-PE
  - > Top-PE is better than shoulder-PE in terms of infection control;
- PE for Infected Person with PV for Healthy Person provides the best exposure reduction; PE for Infected Person is more effective than PV for Healthy Person



#### 2011-2015

2016-2018

# PV System coupled with Chilled Beams

Sekhar, C. & Zheng, L. Study of an integrated personalized ventilation and local fan-induced active chilled beam air conditioning system in hot and humid climate. Build. Simul. (2018) 11: 787. https://doi-org.libproxy1.nus.edu.sg/10.1007/s12273-018-0438-8











Part Loads (b) 75%, (c) 50%, (d) 25%

## The PECS journey in Singapore – From Field Environmental Chamber studies to Field studies











Professor Chandra Sekhar bdqscs@nus.edu.sq

## Utilization and Evaluation of PECS in a Research Facility Office in Japan



Shin-ichi Tanabe, Prof. Dr., FASHRAE Waseda University

Shin-ichi Tanabe, Waseda University, all right reserved 2024



| T Innovatio                                  | n Center                          |                                                                                                                                    | WASEDA Uni